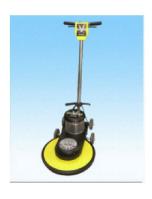

#### STOP HURTING YOUR WAX

AUTO SCRUBBERS USE LARGE AMOUNTS OF WATER, CHEMICALS AND HARSH SCRUBBING PRESSURE THAT DISTROYS WAX BASE COATS

YOU SPEND A LOT OF TIME AND MONEY PUTTING DOWN A NICE BASE COAT

HIGH SPEED BURNISHERS RUN UP TO 3200 RPM AND SHAVE OFF BASE COATS